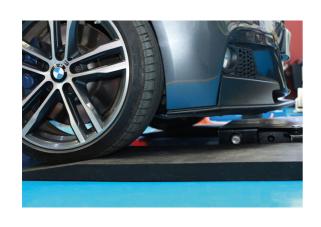

## Rubber Ramp for Scissor Lifts – 50mm Rise

A rubber ramp for scissor lifts, with a 50mm rise. Made from hard-wearing non-slip rubber, these are ideal for use in workshops to assist in driving the vehicle onto ramps and lifts etc. Suitable for indoor use only.

## **Additional Information**

- · For use with scissor lifts & four post ramps. Also suitable to ease approach on trailer & transporters.
- · Suitable for low vehicles, or vehicles with a short wheelbase.
- Size: 1000 x 500 x (rising to) 50mm; weight 15kg.
- Manufactured from hard-wearing non-slip rubber. Made in the EU.
- · Weight capacity: 2.5 tonne. Supplied in singles.