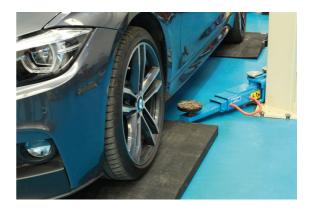

## Rubber Ramp for Scissor Lifts – 50mm Rise

A rubber ramp for scissor lifts, with a 50mm rise. Made from hard-wearing non-slip rubber, these are ideal for use in workshops to assist in driving the vehicle onto ramps and lifts etc. Suitable for indoor use only.

## **Additional Information**

- · For use with scissor lifts & four post ramps. Also suitable to ease approach on trailer & transporters.
- · Suitable for low vehicles, or vehicles with a short wheelbase.
- Size: 1000 x 500 x (rising to) 50mm; weight 15kg.
- Manufactured from hard-wearing non-slip rubber. Made in the EU.
- · Weight capacity: 2.5 tonne. Supplied in singles.