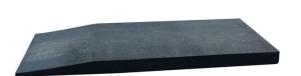

## Rubber Ramp for Scissor Lifts – 50mm Rise

A rubber ramp for scissor lifts, with a 50mm rise. Made from hard-wearing non-slip rubber, these are ideal for use in workshops to assist in driving the vehicle onto ramps and lifts etc. Suitable for indoor use only.

## **Additional Information**

- · For use with scissor lifts & four post ramps. Also suitable to ease approach on trailer & transporters.
- · Suitable for low vehicles, or vehicles with a short wheelbase.
- Size: 1000 x 500 x (rising to) 50mm; weight 15kg.
- Manufactured from hard-wearing non-slip rubber. Made in the EU.
- · Weight capacity: 2.5 tonne. Supplied in singles.