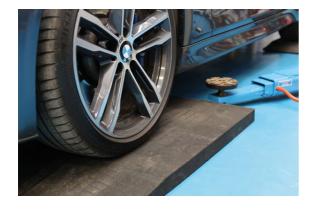

## Rubber Ramp for Scissor Lifts – 50mm Rise

A rubber ramp for scissor lifts, with a 50mm rise. Made from hard-wearing non-slip rubber, these are ideal for use in workshops to assist in driving the vehicle onto ramps and lifts etc. Suitable for indoor use only.

## **Additional Information**

- · For use with scissor lifts & four post ramps. Also suitable to ease approach on trailer & transporters.
- · Suitable for low vehicles, or vehicles with a short wheelbase.
- Size: 1000 x 500 x (rising to) 50mm; weight 15kg.
- Manufactured from hard-wearing non-slip rubber. Made in the EU.
- · Weight capacity: 2.5 tonne. Supplied in singles.